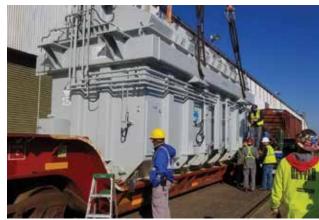

# **HEAVY LIFT CARGO ARRIVES AT THE PORT OF MOBILE**

In November, a heavy lift transformer weighing 259 tons arrived at the Port of Mobile on STAR JUVENTAS. The transformer was lifted off STAR JUVENTAS by BIG AL and loaded to rail car at Pier 3. The transformer was then taken to Alabama Power's Miller Steam Plant. The stevedore was CSA, and the agent was Norton Lilly.

Photo Credit: CSA