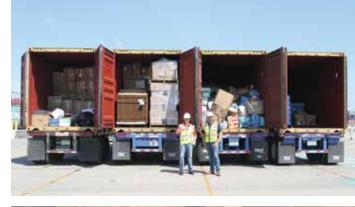

# PORT OF MOBILE COMMUNITY AIDS IN RELIEF EFFORTS **FOR BAHAMAS**

The Port of Mobile's maritime community collected 146,390 pounds of supplies for the Bahamas after Hurricane Dorian slammed into the islands as a CAT 5 hurricane. Freeport, Bahamas is one of the Port of Mobile's transshipment hubs. The Mediterranean Shipping Company, APM Terminals Mobile and the Alabama State Port Authority collected donations of food, water, clothing, personal hygiene, paper, cleaning and pet food supplies for distribution through relief agencies on the ground in the Bahamas.

The entire Port of Mobile region responded to the call The efforts began with port employees across Mobile and Baldwin counties, and the network of contributors grew from there. Donations came from students from Council Elementary School, churches, business and industry, citizens, banks and government employees.