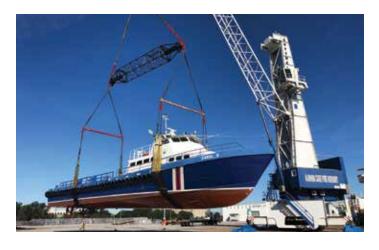

# THE CAROL D HEADS TO CURACAO

In November, the CAROL D crew boat arrived via water at the Port of Mobile from Panama City and was lifted out of water by the Gottwald crane. The crane held the crew boat over the pier while the OSLO BULK 7 shifted down, and the Gottwald loaded the boat on deck. The CAROL D was headed to Curacao. The agent was Seacliff Agency, and the stevedore for the heavy lift cargo was Premier Bulk.