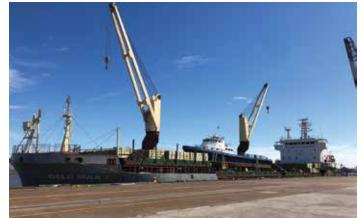

# **HEAVY LIFT CARGO ARRIVES AT THE PORT OF MOBILE**

In November, a heavy lift transformer weighing 259 tons arrived at the Port of Mobile on STAR JUVENTAS. The transformer was lifted off STAR JUVENTAS by BIG AL and loaded to rail car at Pier 3. The transformer was then taken to Alabama Power's Miller Steam Plant. The stevedore was CSA, and the agent was Norton Lilly.

Photo Credit: CSA