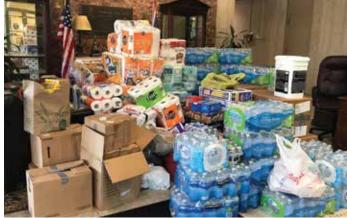

# PORT OF MOBILE COMMUNITY AIDS IN RELIEF EFFORTS **FOR BAHAMAS**

The Port of Mobile's maritime community collected 146,390 pounds of supplies for the Bahamas after Hurricane Dorian slammed into the islands as a CAT 5 hurricane. Freeport, Bahamas is one of the Port of Mobile's transshipment hubs. The Mediterranean Shipping Company, APM Terminals Mobile and the Alabama State Port Authority collected donations of food, water, clothing, personal hygiene, paper, cleaning and pet food supplies for distribution through relief agencies on the ground in the Bahamas.

The entire Port of Mobile region responded to the call The efforts began with port employees across Mobile and Baldwin counties, and the network of contributors grew from there. Donations came from students from Council Elementary School, churches, business and industry, citizens, banks and government employees.