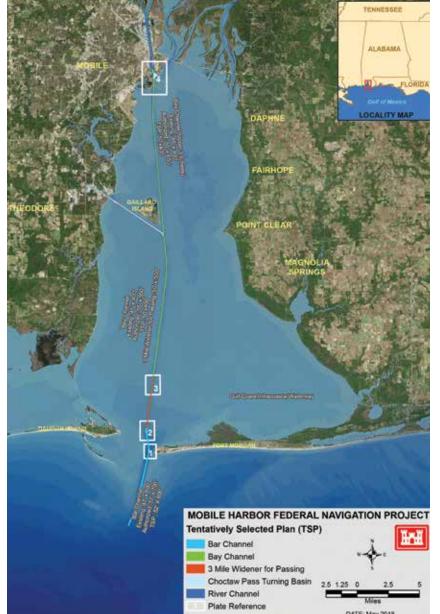

# RECORD OF DECISION ISSUED: MOBILE HARBOR DEEPENING AND WIDENING UPDATE

he Alabama State Port Authority announced in September it received federal authorization to modernize Mobile Harbor to accommodate larger vessels and improve transit efficiencies at Alabama's only deep-water seaport - the Port of Mobile. The U.S. Army Corps of Engineers (USACE) South Atlantic Division signed the Record of Decision for the Mobile Harbor General Reevaluation Report (GRR) and Integrated Supplemental Environmental Impact Statement (SEIS) on September 6, 2019, in Atlanta, Georgia. The Corps executed a Design Agreement with the Alabama State Port Authority in October to begin the preconstruction, engineering and design phase. The engineering and design phase establishes the construction parameters to deepen and widen the Port of Mobile. Construction on the modifications could begin in late 2020.

The harbor improvement project is keeping pace with ongoing terminal investments in Alabama's seaport to ensure economies of scale and competitive rates for the seaport's shippers. The proposed project would deepen the existing bar, bay and river channels to 52 feet, 50 feet and 50 feet, respectively. The project also includes widening the bay channel by 100 feet for three nautical miles to accommodate two-way vessel traffic, expanding the current post-Panamax sized turning basin, and incorporating a minor bend easing in the lower bay channel. Shoreside, the Alabama State Port Authority and its partner, APM Terminals, have been expanding the terminal to meet year over year growth. A \$50 million expansion was completed in late 2017, and in 2018, another \$50 million expansion launched.

In June 2014, the Port Authority requested the Corps initiate the necessary studies to achieve justified improvements to support the seaport's rapid growth in manufacturing, mining, retail/distribution and agribusiness markets. The resulting Mobile Harbor GRR and SEIS underwent a \$7.8 million. comprehensive four-year study to evaluate the benefits and potential impacts of the project. Throughout the study process, the Port Authority and the Corps jointly conducted public scoping meetings, general public meetings in both the open house and town hall formats, numerous meetings with cooperating agencies, and extensive focus group meetings with seafood interests, commercial fishermen, environmental non-governmental organizations, Dauphin Island property owners and environmental justice communities. In May 2019, the Environmental Protection Agency released the draft GRR/SEIS for public comment to be considered in the preparation of the Record of Decision.