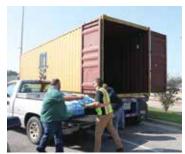

# PORT OF MOBILE COMMUNITY AIDS IN RELIEF EFFORTS **FOR BAHAMAS**

The Port of Mobile's maritime community collected 146,390 pounds of supplies for the Bahamas after Hurricane Dorian slammed into the islands as a CAT 5 hurricane. Freeport, Bahamas is one of the Port of Mobile's transshipment hubs. The Mediterranean Shipping Company, APM Terminals Mobile and the Alabama State Port Authority collected donations of food, water, clothing, personal hygiene, paper, cleaning and pet food supplies for distribution through relief agencies on the ground in the Bahamas.

The entire Port of Mobile region responded to the call The efforts began with port employees across Mobile and Baldwin counties, and the network of contributors grew from there. Donations came from students from Council Elementary School, churches, business and industry, citizens, banks and government employees.